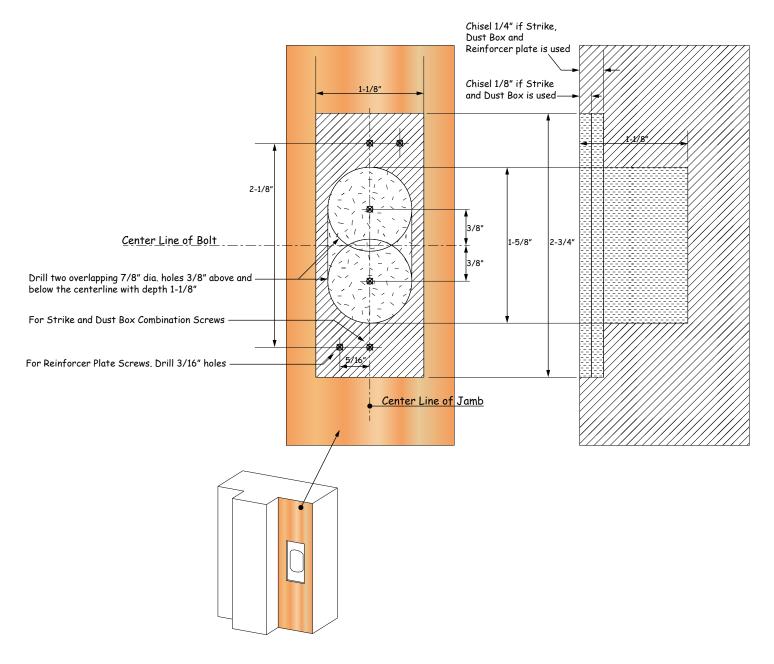

6605 Flotilla Street City of Commerce CA 90040 USA Tel.# (323) 888-6601 FAX # (323) 888-6699 WEB SITE: CAL-ROYAL.COM

ITEM NO. **ULT300** STRIKE

DESCRIPTION: TEMPLATE OF ULT300 SERIES DEADBOLT STRIKE

1:1 SCALE PAGE 1 OF 1

PRIMARY DIMENSION SHOWN IN INCHES, DIMENSIONS IN ( ) ARE MM

UNIT

02/07/23 BBT / ADG AED / CVL

Prepared By:

DATE DWG. NO. LST - 2022 Ver. 02