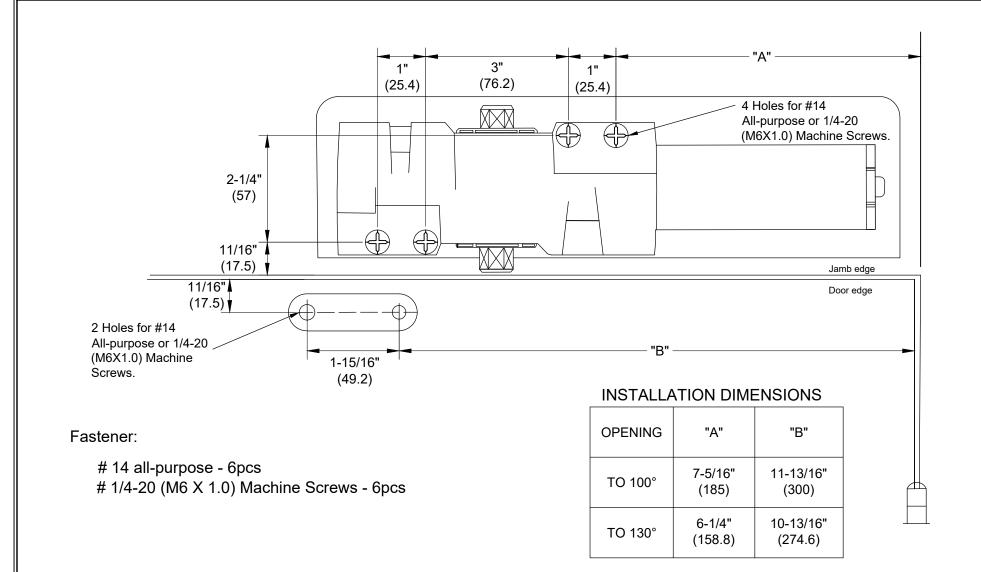

## NOTE: Illustration shows LEFT HAND DOOR configuration. For RIGHT HAND DOOR, do the reverse

| The illustration and technical description in this cut sheet is current as of the date in version date on the right. Cal-Royal Product reserves the right to, and may, on occasions, make changes and/or improvements in designs and dimensions without prior notice. |                                                           |             |                                   |             |                                       |                 |            |          |
|-----------------------------------------------------------------------------------------------------------------------------------------------------------------------------------------------------------------------------------------------------------------------|-----------------------------------------------------------|-------------|-----------------------------------|-------------|---------------------------------------|-----------------|------------|----------|
|                                                                                                                                                                                                                                                                       | 6605 Flotilla Street<br>City of Commerce<br>CA 90040 USA  | ITEM NO.    | DESCRIPTION :                     | NOT         | UNIT                                  | Prepared By:    | DATE       | DWG. NO. |
| CAL-ROYAL                                                                                                                                                                                                                                                             | Tel.# (323) 888-6601<br>FAX # (323) 888-6699<br>WEB SITE: | CR441       | CR441 SERIES DOOR CLOSER TOP JAMB | SCALE       | PRIMARY DIMENSION<br>SHOWN IN INCHES. |                 | 00/00/0000 | DCT 1012 |
| USA USA                                                                                                                                                                                                                                                               | CAL-ROYAL.COM<br>Email: sales@cal-royal.com               | Door Closer | INSTALLATION - PULL SIDE          | PAGE 1 OF 1 | DIMENSIONS IN ( ) ARE MM              | BBT / ADG / CVL | 02/28/2022 | REV      |