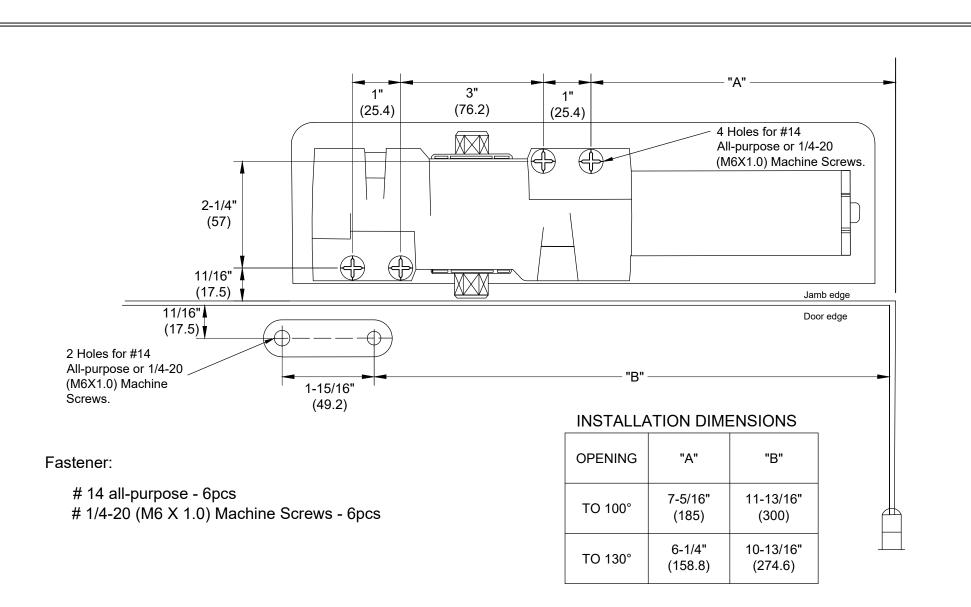

NOTE: Illustration shows RIGHT HAND DOOR configuration. For LEFT HAND DOOR should be installed is symmetry

The illustration and technical description in this cut sheet is current as of the date in version date on the right. Cal-Royal Product reserves the right to, and may, on occasions, make changes and/or improvements in designs and dimensions without prior notice.

PRIMARY DIMENSION SHOWN IN INCHES, DIMENSIONS IN ( ) ARE MM

UNIT

BBT / ADG / CVL 02/28/2022

Prepared By:

DATE DWG. NO. DCT 1012

REV - - - -