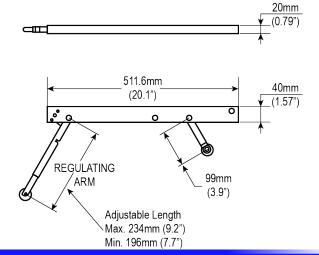

## **Features**

- Used for pair of doors up to 8' wide
- The regulating arm (long arm)
  holds the active door open until
  the inactive arm (short arm) is
  depressed by the inactive door.
- Non-Handed
- Stop Mounted no mounting brackets required when using stop mounted hardware.
- Dimensions: 20 ½" x 1 ½" x 1 ½" x 13/16"
- Adjustable Regulating Arm Length for multiple door sizes:
   Minimum: 196mm (7 <sup>3</sup>/<sub>4</sub>")

Maximum: 234mm (9 <sup>3</sup>/<sub>16</sub>")