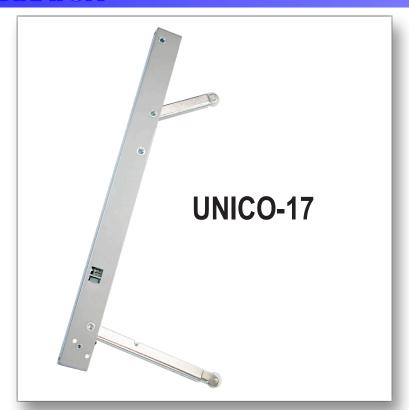

# UNICO-17 UNIVERSAL DOOR COORDINATOR

## **Features**

- Used for pair of doors up to 8' wide
- The regulating arm (long arm)
  holds the active door open until
  the inactive arm (short arm) is
  depressed by the inactive door.
- Non-Handed
- Stop Mounted no mounting brackets required when using stop mounted hardware.
- Dimensions: 20 ½" x 1 ½" x 1 ½" x 13/16"
- Adjustable Regulating Arm Length for multiple door sizes:
   Minimum: 196mm (7 <sup>3</sup>/<sub>4</sub>")