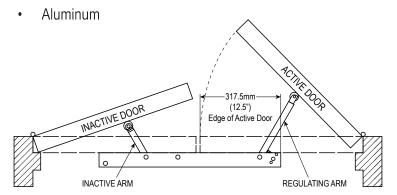

## **Features**

- Used for pair of doors up to 8' wide
- The regulating arm (long arm)
  holds the active door open until
  the inactive arm (short arm) is
  depressed by the inactive door.
- Non-Handed
- Stop Mounted no mounting brackets required when using stop mounted hardware.
- Dimensions: 20 ½" x 1 ½" x 1 ½" x 13/16"
- Adjustable Regulating Arm Length for multiple door sizes:
   Minimum: 196mm (7 <sup>3</sup>/<sub>4</sub>")

Maximum: 234mm (9 <sup>3</sup>/<sub>16</sub>")