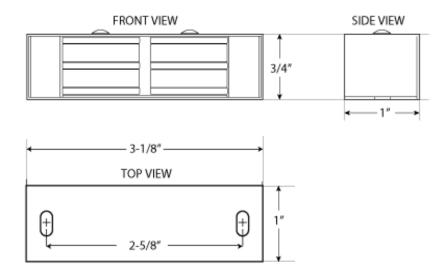

# CLOSET HARDWARE BUILDERS HARDWARE





## **HDMC3270 HEAVY DUTY MAGNETIC CATCH**

#### **Features**

- Dual triple pole
- Self-aligning magnets for maximum pull
- Surface or mortise mounted
- Steel case
- Individually packed with sheet metal screws and 3 strikes
- 14 pounds load capacity

#### **Dimension**

3 1/8" x 1" x 7/8" (Length x Depth x Thickness)

#### **Fasteners**

- (2) #6 x 1  $^{3}/_{16}$ ", Pan Head for HDMC
- (2) #6 x <sup>5</sup>/<sub>8</sub>", Flat Head for Strike

#### **Finish**

US2G - Zinc Plated

### **Code Compliance**

Conforms to ANSI/BHMA A156.9 B43161





#### CAL-ROYAL PRODUCTS, INC.

6605 Flotilla St., City of Commerce, CA 90040 U.S.A. Phone: (323) 888-6601 • (800) 876-9258 • Fax: (323) 888-6699 • (800) 222-3316

Email: sales@cal-royal.com • Website: www.cal-royal.com

The illustration and technical description in this cut sheet is current as of the date in the version date on the right. Cal-Royal Product reserves the right to, and may, on occassions, make changes and/or improvements in designs and dimensions without prior notice.