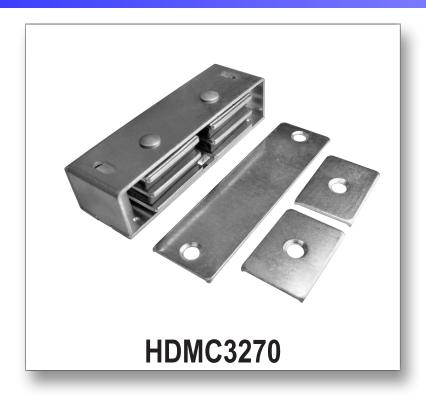

## **HDMC3270 HEAVY DUTY MAGNETIC CATCH**

#### **Features**

- Dual triple pole
- Self-aligning magnets for maximum pull
- Surface or mortise mounted
- Steel case
- Individually packed with sheet metal screws and 3 strikes
- 14 pounds load capacity