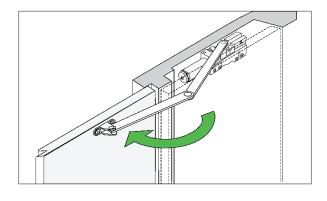

## **CR271PC Series**

ANSI A156.4, GRADE 1, CR441 EXTRA POWERFUL HYDRAULIC DOOR CLOSER SERIES, NON-HANDED, **POCKET DOOR CLOSER APPLICATION** 

✓ For 180 DEGREES opening in a Pocket Door ONLY Application
 ✓ NOT FOR USE with conventional hinges or latching hardware