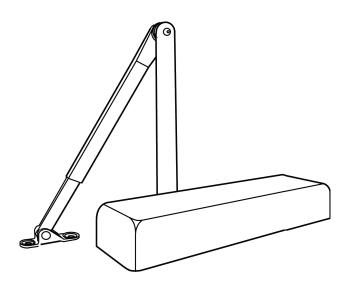

## **CR271PC Series**

ANSI A156.4, GRADE 1, CR441 EXTRA POWERFUL HYDRAULIC DOOR CLOSER SERIES, NON-HANDED, **POCKET DOOR CLOSER APPLICATION** 

✓ For 180 DEGREES opening in a Pocket Door ONLY Application
 ✓ NOT FOR USE with conventional hinges or latching hardware

## ► PACKAGING INCLUDES

- ➤ Heavy Duty Double Lever Forged Steel Arm (1" longer than CR441 arm)
- ➤ Parallel bracket
- > Wood screws and self-tapping machine screws
- ➤ Full cover
- Sex bolts