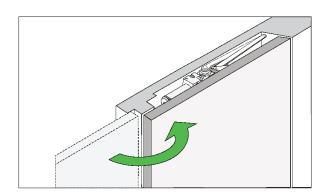

## **CR271PC Series**

ANSI A156.4, GRADE 1, CR441 EXTRA POWERFUL HYDRAULIC DOOR CLOSER SERIES, NON-HANDED, **POCKET DOOR CLOSER APPLICATION** 

✓ For 180 DEGREES opening in a Pocket Door ONLY Application
 ✓ NOT FOR USE with conventional hinges or latching hardware