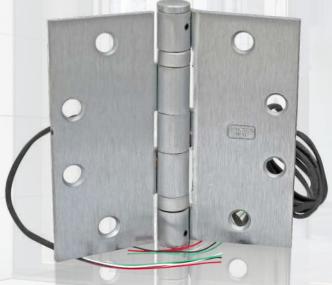

## **ELECTRIFIED BB31 HINGE** IN US32D, US10B, AND US26D

**ELE4BB31 US32D** 

(SATIN STAINLESS STEEL)

was \$96.39

YOU SAVE

- ► 4-1/2" X 4-1/2" Standard Weight
- ▶ 2-Ball Bearing Hinge
- ► 4-wire, 26 gauge 1A@24V, 8" and 48" wire slack
- Residential and commercial use

**ELE4BB31 US10B** 

(OIL RUBBED BRONZE)

ELE4BB31 US26D

(SATIN CHROME) was \$72.29

( US10B and US26D )

12.5% additional surcharge applies.

PROMO RUNS **MARCH 21, 2022 TO APRIL 22, 2022** 

USE PROMO CODE 303