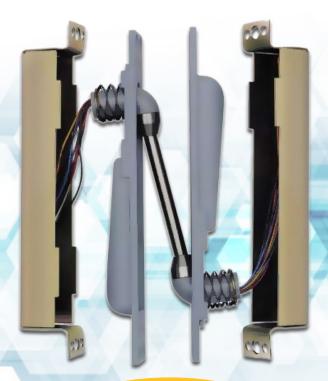

#### ON CONCEALED POWER TRANSFER UNIT

**EQUIVALENT AND REPLACES VON DUPRIN EPT2, EPT10, AND EPT10C** 

#### CRPT-2 ALUM / CRPT-2 DURO

- ▶ (2) 18 AWG Wires
- Max Rating:Up to 2 AMPS @ 24 VDC,2A or 120 VAC NEC Class 3
- ▶ 10 pcs / master carton

## CRPT-10 ALUM / CRPT-10 DURO

- ▶ (10) 24 AWG Wires
- Max Rating:Up to 1 AMP @ 24 VDC, 1A
- ▶ 10 pcs / master carton

### CRPT-10C ALUM / CRPT-10C DURO

- ▶ (10) 24 AWG Wires
- Max Rating: Up to 1 AMP @ 24 VDC, 1A
- 3 separate quick-link connector for a more organized connection
- ▶ 10 pcs / master carton

12.5% additional surcharge applies.